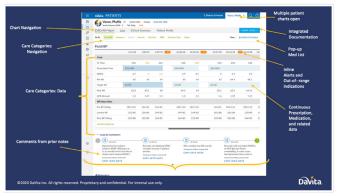

### **Continuity of Care Information**

Clinical data is organized by care categories for each patient, and prior note details are visible in a timeline history. This lets you see care categories that require follow up and helps you maintain care continuity between visits and over time.

SIGN OUT

Continuity of Care information (example)