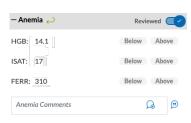

#### **Documentation by Exception**

Simply click "Reviewed" when labs are within normal range for a care category; only comment when there are issues. This saves time, reduces clicks and serves as the gateway to continuity of care—keeping patient issues at the forefront, focused and organized for the next provider.

Documentation by exception (example)

Transition-of-Care notes (entry screen)

Davita. Physician Solutions One View