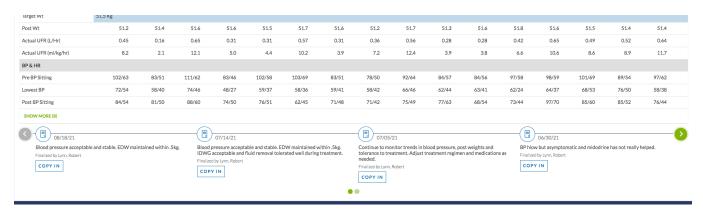

### **Continuity of Care Information**

Clinical data is organized by care categories for each patient, and prior note details are visible in a timeline history. This lets you see care categories that require follow up and helps you maintain care continuity between visits and over time.

SIGN OUT

Continuity of Care information (example)